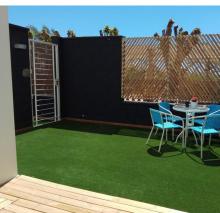

All apartments have fully equipped kitchen, Super King Size bed (180x200), ensuite bathroom, sofa bed, internet and hot and cold AC unit

Private terrace with direct access to communal areas