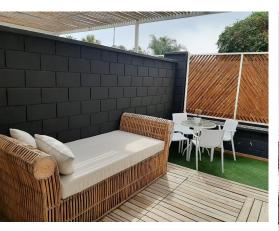

All apartments have fully equipped kitchen, Super King Size bed (180x200), ensuite bathroom, sofa bed, internet and hot and cold AC unit

Private terrace with direct access to communal areas